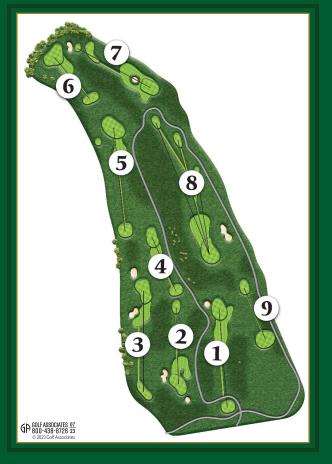

| Hole     | 1   | 2   | 3   | 4  | 5   | 6  | 7  | 8   | 9  | Out  |
|----------|-----|-----|-----|----|-----|----|----|-----|----|------|
| Yardage  | 147 | 115 | 150 | 86 | 155 | 82 | 99 | 175 | 92 | 1101 |
| Handicap | 4   | 6   | 2   | 9  | 3   | 8  | 7  | 1   | 5  |      |
|          |     |     |     |    |     |    |    |     |    |      |
|          |     |     |     |    |     |    |    |     |    |      |
|          |     |     |     |    |     |    |    |     |    |      |
|          |     |     |     |    |     |    |    |     |    |      |
|          |     |     |     |    |     |    |    |     |    |      |
|          |     |     |     |    |     |    |    |     |    |      |
|          |     |     |     |    |     |    |    |     |    |      |
|          |     |     |     |    |     |    |    |     |    |      |
|          |     |     |     |    |     |    |    |     |    |      |